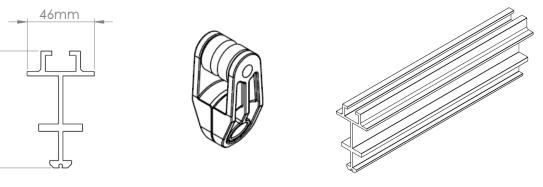

## ShowTrek ST-001 Curtain Track

ShowTrek ST-001 Curtain Track is a Heavy Duty solution for Theatrical or Commercial curtains.

- 2.7m maximum span between fixings
- Extruded aluminium construction
- Satin black powder-coat finish
- Continuous lengths up to 6.5m
- Integrated slide-nut channel for easy fixing of accessories
- Quiet curtain runners with ball bearing wheels and plastic tires